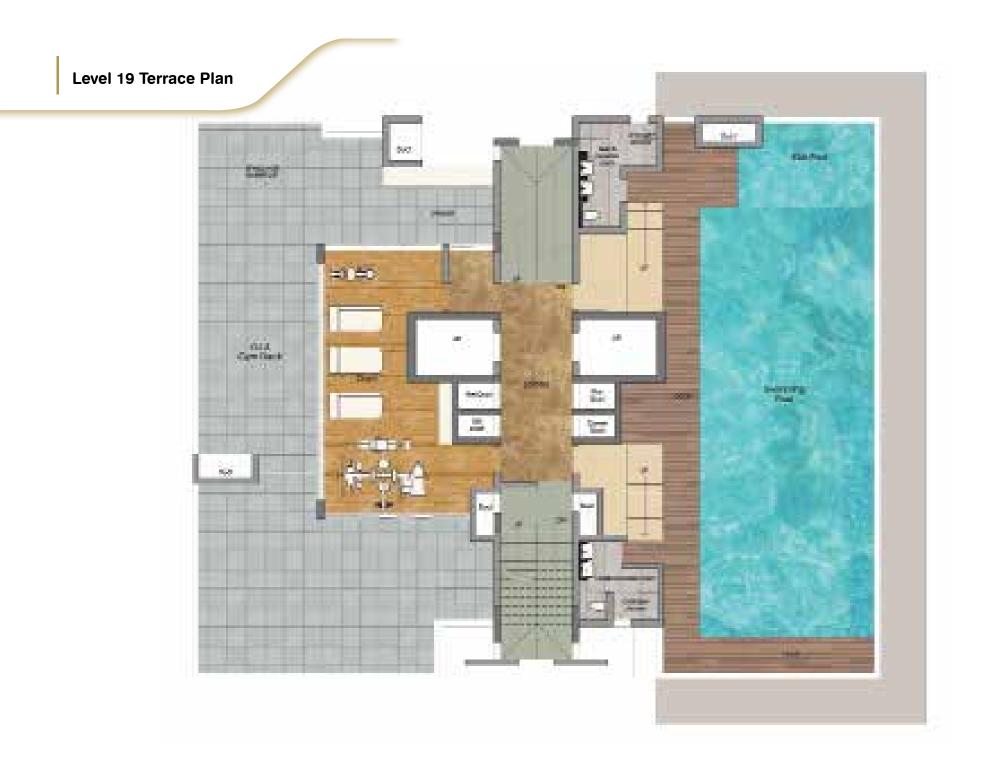

e amenities that your lifestyle demands.

With spacious three bedroom luxury homes in a single tower of eighteen stories, Prestige Spencer Heights presents an address that will be coveted by all and owned only by a privileged few.

Read on and discover a home that has but few equals in Bangalore.

**Exterior View** 













### **Level 2 to 18 Typical Floor Plan**



UNIT B SUPER BUILT UP AREA - 222 Sqm / 2387Sft CARPET AREA - 143 Sqm / 1539 Sft

UNIT A
SUPER BUILT UP AREA - 220 Sqm / 2372 Sft
CARPET AREA - 142 Sqm / 1523 Sft



# Type A Typical Floor Plan Levels 2 to 18





UNIT A SUPER BUILT UP AREA - 220 Sqm / 2372 Sft CARPET AREA - 142 Sqm / 1523 Sft



## Type B Typical Floor Plan Levels 2 to 18



UNIT B SUPER BUILT UP AREA - 222 Sqm / 2387Sft CARPET AREA - 143 Sqm / 1539 Sft



















#### Prestige Estates Projects Limited

'The Falcon House', No.1, Main Guard Cross Road, Bangalore - 560 001. Ph: +91-80-25591080. Fax: +91-80-25591945. E-mail: properties@vsnl.com



#### www.prestigeconstructions.com

This brochure is conceptual and has been prepared based on the inputs provided by the Project Architect, this may vary during execution, the Promoter reserves the right to change, alter, add or delete any of the specifications mentioned herein based on site conditions and construction exigencies without prior permission or notice. The external color schemes and detailing of landscape may vary as may be suggested by the Architect considering the site conditions.

The furniture shown in the plans is only for the purpose of illustrating a possible layout and