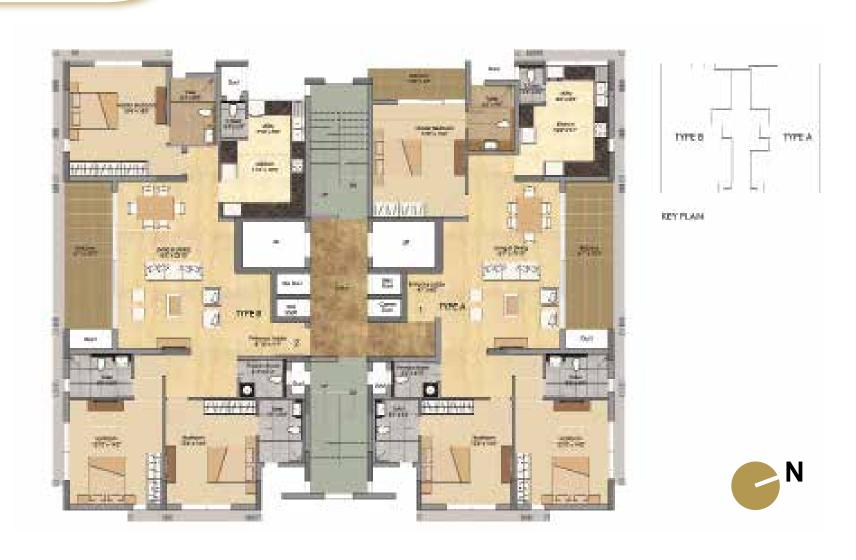

### **Level 2 to 18 Typical Floor Plan**

UNIT B SUPER BUILT UP AREA - 222 Sqm / 2387Sft CARPET AREA - 143 Sqm / 1539 Sft

UNIT A
SUPER BUILT UP AREA - 220 Sqm / 2372 Sft
CARPET AREA - 142 Sqm / 1523 Sft

# Type A Typical Floor Plan Levels 2 to 18

UNIT A SUPER BUILT UP AREA - 220 Sqm / 2372 Sft CARPET AREA - 142 Sqm / 1523 Sft

## Type B Typical Floor Plan Levels 2 to 18

UNIT B SUPER BUILT UP AREA - 222 Sqm / 2387Sft CARPET AREA - 143 Sqm / 1539 Sft