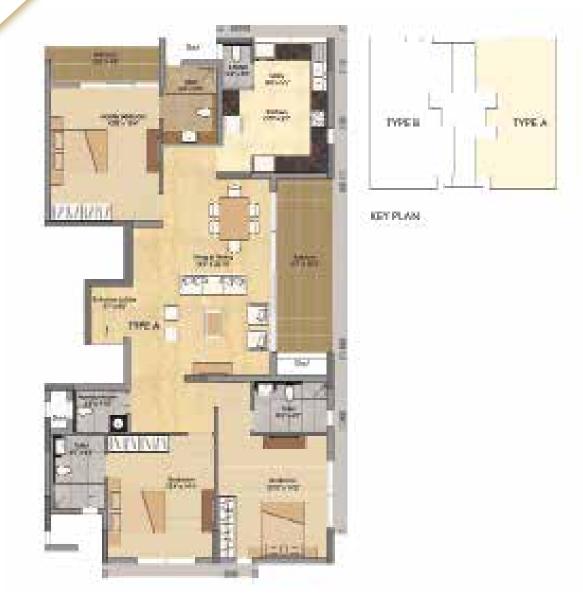

# Type A Typical Floor Plan Levels 2 to 18

UNIT A SUPER BUILT UP AREA - 220 Sqm / 2372 Sft CARPET AREA - 142 Sqm / 1523 Sft

### **Level 2 to 18 Typical Floor Plan**

UNIT B SUPER BUILT UP AREA - 222 Sqm / 2387Sft CARPET AREA - 143 Sqm / 1539 Sft

UNIT A
SUPER BUILT UP AREA - 220 Sqm / 2372 Sft
CARPET AREA - 142 Sqm / 1523 Sft