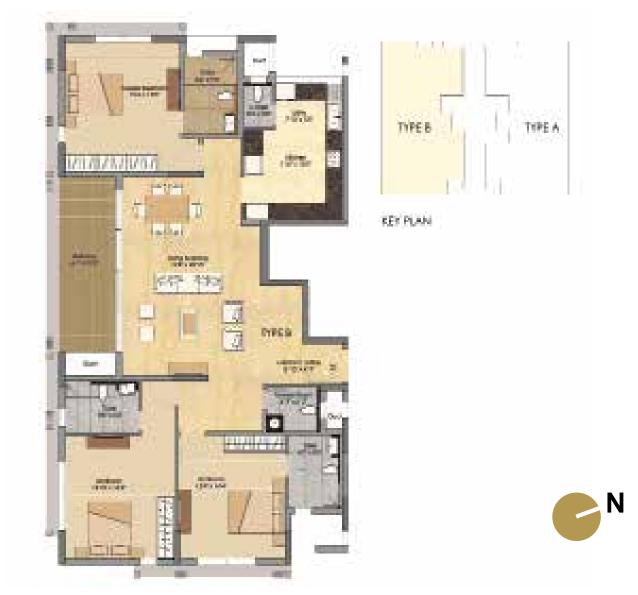

## Type B Typical Floor Plan Levels 2 to 18

UNIT B SUPER BUILT UP AREA - 222 Sqm / 2387Sft CARPET AREA - 143 Sqm / 1539 Sft

### **Level 2 to 18 Typical Floor Plan**

UNIT B SUPER BUILT UP AREA - 222 Sqm / 2387Sft CARPET AREA - 143 Sqm / 1539 Sft

UNIT A
SUPER BUILT UP AREA - 220 Sqm / 2372 Sft
CARPET AREA - 142 Sqm / 1523 Sft